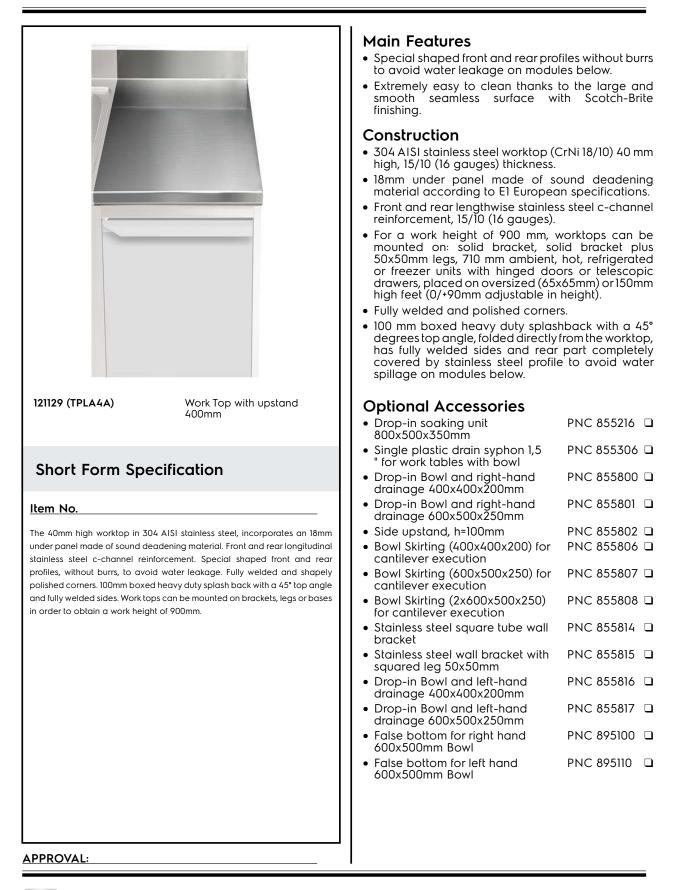

## Electrolux PROFESSIONAL

Modular Preparation 400 mm Work Top with Upstand

## Modular Preparation 400 mm Work Top with Upstand

| External dimensions, Width:  |        |
|------------------------------|--------|
| 121129 (TPLA4A)              | 400 mm |
| External dimensions, Depth:  | 700 mm |
| External dimensions, Height: | 140 mm |
| Upstand Dimensions, Height:  | 100 mm |
| Upstand Dimensions, Radius:  | 90°    |
| Worktop thickness:           | 40 mm  |
| Net weight:                  | 13 kg  |
|                              |        |

Modular Preparation 400 mm Work Top with Upstand

The company reserves the right to make modifications to the products without prior notice. All information correct at time of printing.