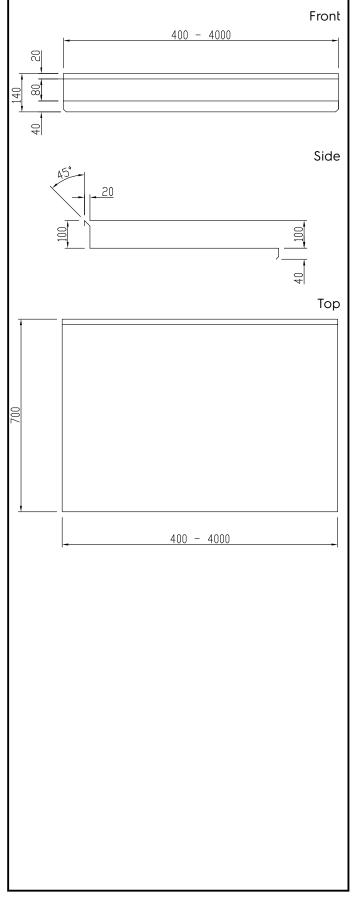

## Modular Preparation 400 mm Work Top with Upstand

| External dimensions, Width:  |        |
|------------------------------|--------|
| 121129 (TPLA4A)              | 400 mm |
| External dimensions, Depth:  | 700 mm |
| External dimensions, Height: | 140 mm |
| Upstand Dimensions, Height:  | 100 mm |
| Upstand Dimensions, Radius:  | 90°    |
| Worktop thickness:           | 40 mm  |
| Net weight:                  | 13 kg  |
|                              |        |